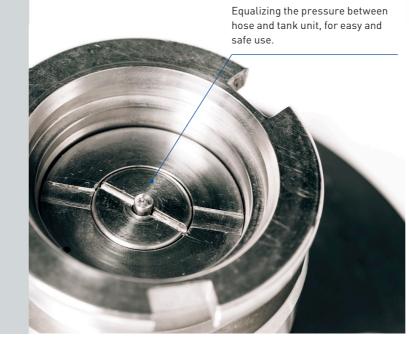

PRESSURE EQUALIZING VALVE This system dissipates trapped fluid pressure into the hose coupler without spillage, to allow easy connection. Allows safe opening without pressure.

**SWIVEL JOINTS** Enables free and slow rotation of hoses, nozzles and other fittings under the influences of internal pressure and/or external forces.