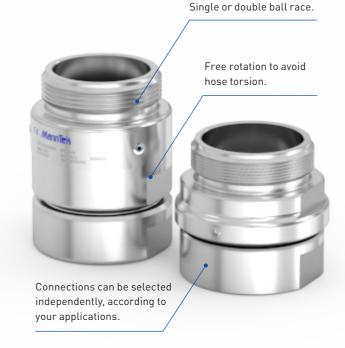

PRESSURE EQUALIZING VALVE This system dissipates trapped fluid pressure into the hose coupler without spillage, to allow easy connection. Allows safe opening without pressure.

**SWIVEL JOINTS** Enables free and slow rotation of hoses, nozzles and other fittings under the influences of internal pressure and/or external forces.