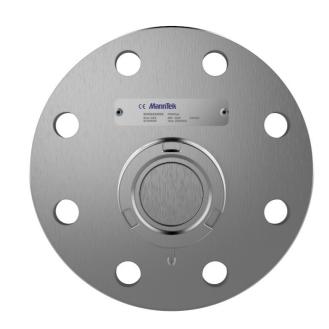

TANK UNITS with eccentric flanges. Tank units / Adapters with eccentric flanges are available in sizes 1" to 6". Eliminates risks of liquid remaining in the tube.

Reverse Search by MannTek Part Number (i CE MannTek Sample of a MannTek ID Plate. Type in Part Number PSXXbar To simplify re-orders type in the existi MannTek part number. Mtrl.: XXX XXXXX Year: 20XX/XX Find all our accessories in one place Find your tailor-made product easily with our configurator. Your solution is just a few clicks away. You can save and return to your products. configurator.manntek.se →