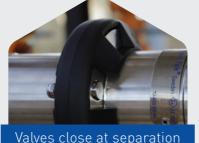

### Dry Disconnect Couplings

A single action to connect. Spill-free handling in the chemical industry. The highest level of safety.

Easy to handle

Push & turn – free flow

Turn and pull – closed