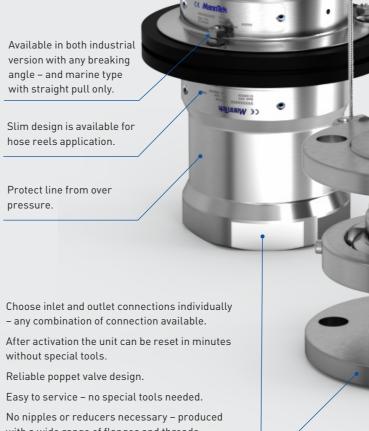

PRESSURE EQUALIZING VALVE This system dissipates trapped fluid pressure into the hose coupler without spillage, to allow easy connection. Allows safe opening without pressure.

**SWIVEL JOINTS** Enables free and slow rotation of hoses, nozzles and other fittings under the influences of internal pressure and/or external forces.