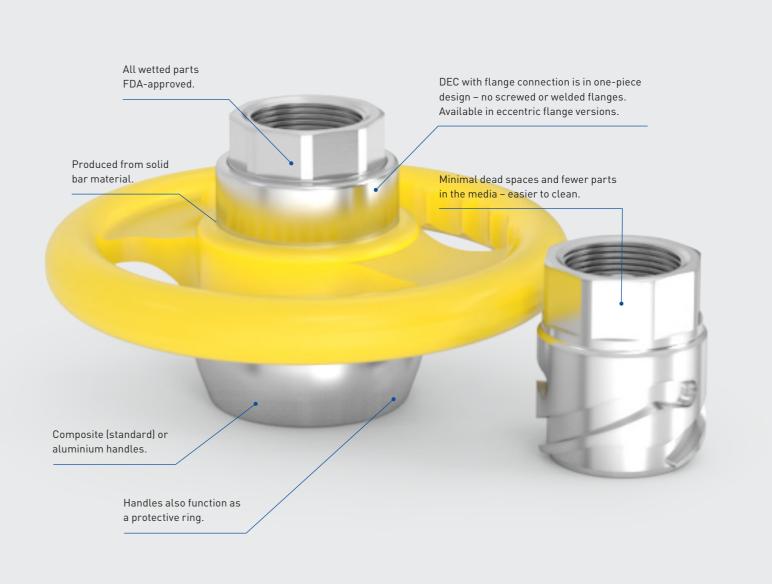

## DEC

### Dry Evotek Couplings

A new generation of Dry Disconnect Couplings ergonomically designed for coupling against pressure, with minimal pressure loss and minimal effort to separate.

#### Key benefits

LOW CONNECTING FORCES

**ERGONOMIC HANDLE** 

Easy to handle

**GOOD TRANSITION RATIO IN THE CAM CURVE** 

WIDE RANGE OF CHEMICAL RESISTANCE AND HIGH-QUALITY MATERIALS

MINIMIZED SPILLAGE DURING DECOUPLING