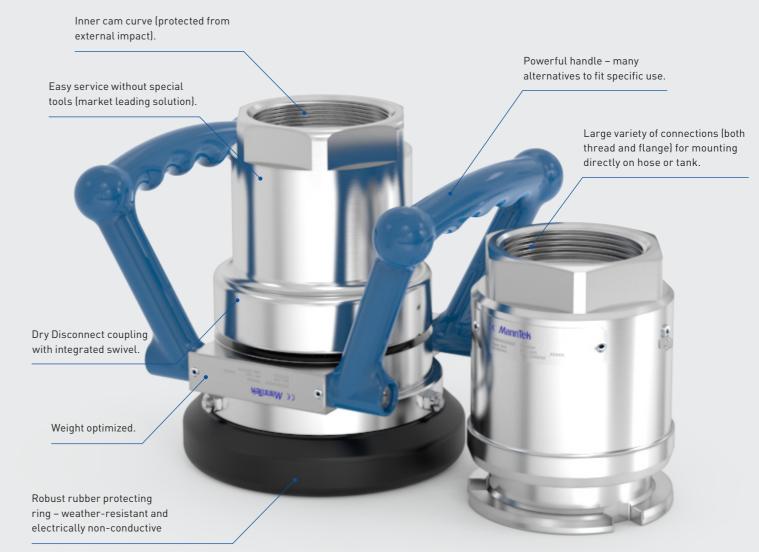

# DDC

### Dry Disconnect Couplings

A single action to connect. Spill-free handling in the chemical industry. The highest level of safety.

#### Key benefits

RAPID No need to drain hoses or pipe

**COST-EFFICIENT** No loss or spillage of liquids when connecting or disconnecting

**SAFE** The valve cannot be opened until the unit is coupled

**ENVIRONMENTALLY FRIENDLY** Accidental spillage eliminated

**RELIABLE** No loss or spillage of liquids at connection or disconnection