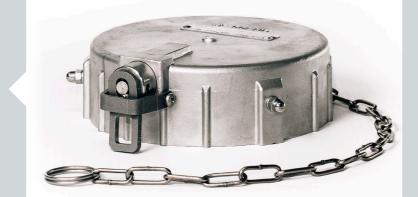

PRESSURE CAPS THAT CAN **REPLACE COUPLINGS** Third closure (valve) on rail tankers, containers and tank trucks. Maximizes safety both for operator and container. Can be used instead of traditional ball valves.